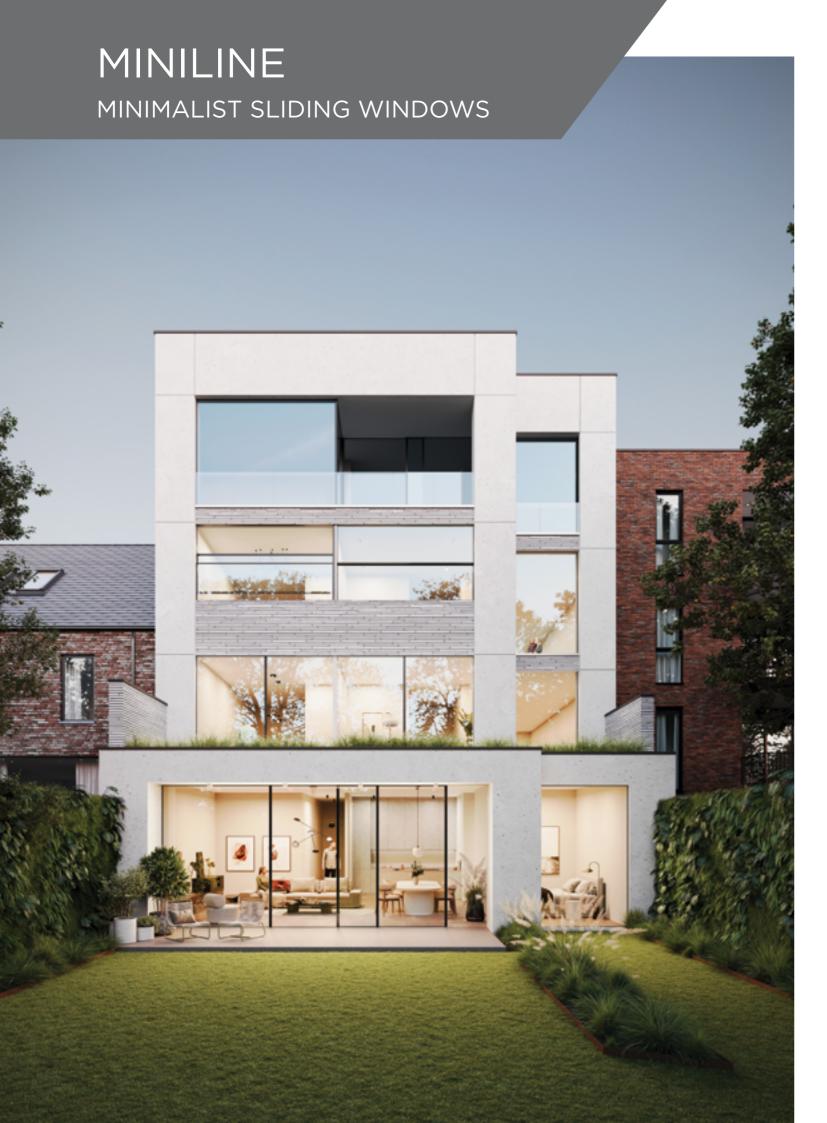

MINILINE

Design in minimalisme

Thanks to the fully integrated ultra-slim profiles, transparency is maximised. This system is **completely barrier-free** and regulates drainage with a sloping pedestal profile connected to a drainage channel on the outside of the sliding window.

Thermally insulated.

The **MINILINE** is a minimalist sliding glass wall. All aluminium

Remains: only the vertical aluminium profile only 20 mm wide.

profiles are built into the ground, ceiling and wall.

Very large sliding glass sashes are possible with a maximum weight of up to 500kg. The miniline is available in galandage, mono, duo or tri-rail versions.

The **open corner solution** provides a spatial connection between inside and outside. An uninterrupted view to enjoy.