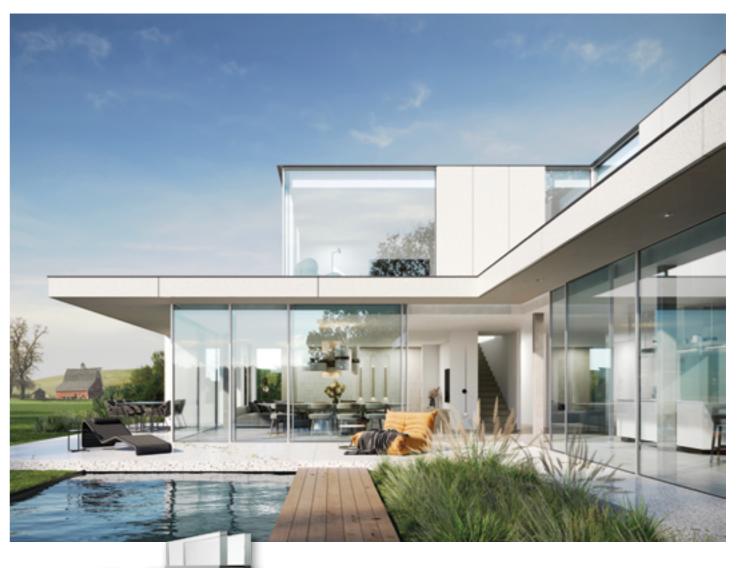

MINILINE

Design in minimalisme

Thanks to the fully integrated ultra-slim profiles, transparency is maximised. This system is **completely barrier-free** and regulates drainage with a sloping pedestal profile connected to a drainage channel on the outside of the sliding window.

Thermally insulated.

The **MINILINE** is a minimalist sliding glass wall. All aluminium

Remains: only the vertical aluminium profile only 20 mm wide.

profiles are built into the ground, ceiling and wall.

Very large sliding glass sashes are possible with a maximum weight of up to 500kg. The miniline is available in galandage, mono, duo or tri-rail versions.

The **open corner solution** provides a spatial connection between inside and outside. An uninterrupted view to enjoy.