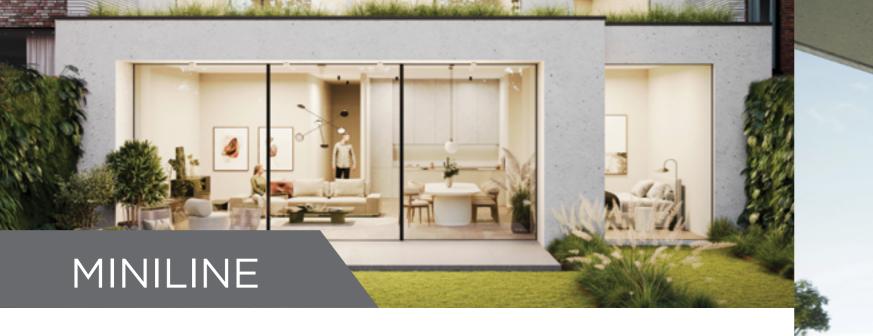

MINILINE

Design in minimalisme

Thanks to the fully integrated ultra-slim profiles, transparency is maximised. This system is **completely barrier-free** and regulates drainage with a sloping pedestal profile connected to a drainage channel on the outside of the sliding window.

Thermally insulated.

The **MINILINE** is a minimalist sliding glass wall. All aluminium

Remains: only the vertical aluminium profile only 20 mm wide.

profiles are built into the ground, ceiling and wall.

Very large sliding glass sashes are possible with a maximum weight of up to 500kg. The miniline is available in galandage, mono, duo or tri-rail versions.

The **open corner solution** provides a spatial connection between inside and outside. An uninterrupted view to enjoy.